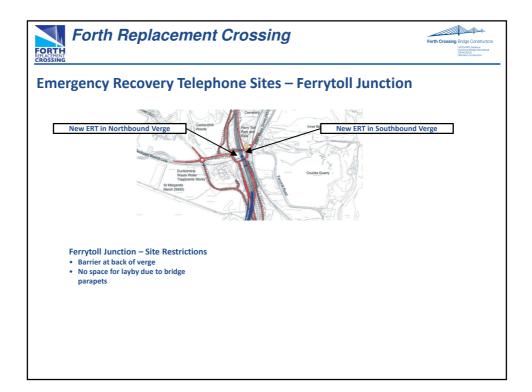

| FORTH<br>REPLACEMENT<br>CROSSSING | orth Replacement Crossing                                                                                                                                                                                     |
|-----------------------------------|---------------------------------------------------------------------------------------------------------------------------------------------------------------------------------------------------------------|
| Project Summary - Key Quantities  |                                                                                                                                                                                                               |
| •                                 | <u>Stayed Bridge (2090m)</u><br>3 mono towers 200-210m high, 2 spans @ 650m each, 60m above the sea<br>2 lane + hard shoulder dual carriageway, total structure width 41.6m<br>7 spread footings (all marine) |
| •                                 | ach Viaduct South (543m)<br>87m typical spans, twin boxes on reinforced concrete V piers<br>7 spread footings (4 on land + 3 marine)                                                                          |
| •                                 | ach Viaduct North (part of Cable Stayed Bridge)<br>203m long, 2 spans 104m and 99m, twin boxes on reinforced concrete V piers<br>1 spread footing (on land)                                                   |
| •                                 | <u>cting Roads North and South</u><br>4km dual 3 lane (new or improved) carriageway<br>2.5km dual 2 lane carriageway<br>2 new grade separated junction<br>Local road realignments                             |