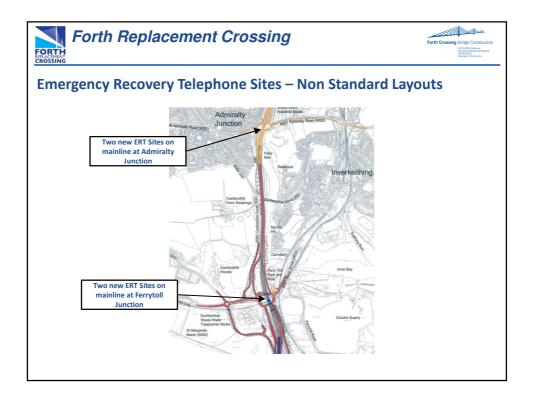

41.6m<br>7 spread footings (all marine) |
| •                                 | ach Viaduct South (543m)<br>87m typical spans, twin boxes on reinforced concrete V piers<br>7 spread footings (4 on land + 3 marine)                                                                          |
| •                                 | ach Viaduct North (part of Cable Stayed Bridge)<br>203m long, 2 spans 104m and 99m, twin boxes on reinforced concrete V piers<br>1 spread footing (on land)                                                   |
| •                                 | <u>cting Roads North and South</u><br>4km dual 3 lane (new or improved) carriageway<br>2.5km dual 2 lane carriageway<br>2 new grade separated junction<br>Local road realignments                             |