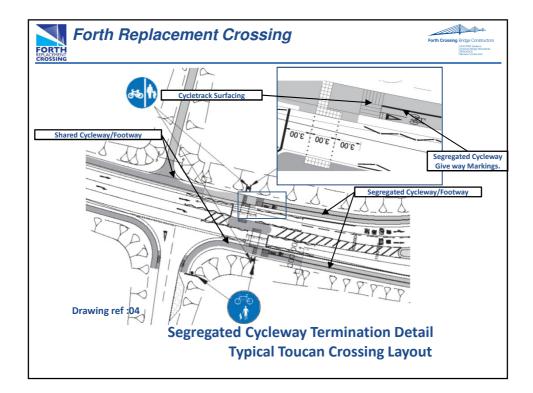

idth 41.6m<br>7 spread footings (all marine) |
| •                                 | ach Viaduct South (543m)<br>87m typical spans, twin boxes on reinforced concrete V piers<br>7 spread footings (4 on land + 3 marine)                                                                          |
| •                                 | ach Viaduct North (part of Cable Stayed Bridge)<br>203m long, 2 spans 104m and 99m, twin boxes on reinforced concrete V piers<br>1 spread footing (on land)                                                   |
| •                                 | <u>cting Roads North and South</u><br>4km dual 3 lane (new or improved) carriageway<br>2.5km dual 2 lane carriageway<br>2 new grade separated junction<br>Local road realignments                             |