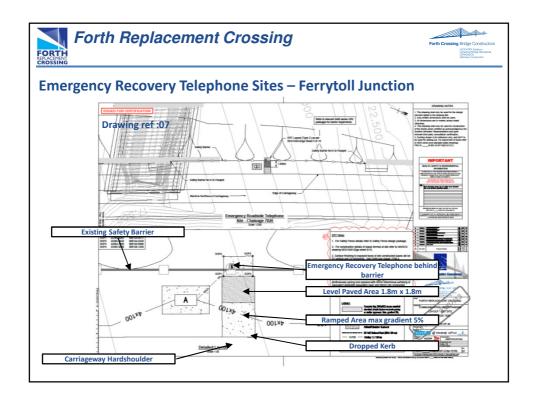

| FORTH<br>REPLACEMENT<br>CROSSSING | orth Replacement Crossing                                                                                                                                                                                     |
|-----------------------------------|---------------------------------------------------------------------------------------------------------------------------------------------------------------------------------------------------------------|
| Project Summary - Key Quantities  |                                                                                                                                                                                                               |
| •                                 | <u>Stayed Bridge (2090m)</u><br>3 mono towers 200-210m high, 2 spans @ 650m each, 60m above the sea<br>2 lane + hard shoulder dual carriageway, total structure width 41.6m<br>7 spread footings (all marine) |
| •                                 | ach Viaduct South (543m)<br>87m typical spans, twin boxes on reinforced concrete V piers<br>7 spread footings (4 on land + 3 marine)                                                                          |
| •                                 | ach Viaduct North (part of Cable Stayed Bridge)<br>203m long, 2 spans 104m and 99m, twin boxes on reinforced concrete V piers<br>1 spread footing (on land)                                                   |
| •                                 | <u>cting Roads North and South</u><br>4km dual 3 lane (new or improved) carriageway<br>2.5km dual 2 lane carriageway<br>2 new grade separated junction<br>Local road realignments                             |