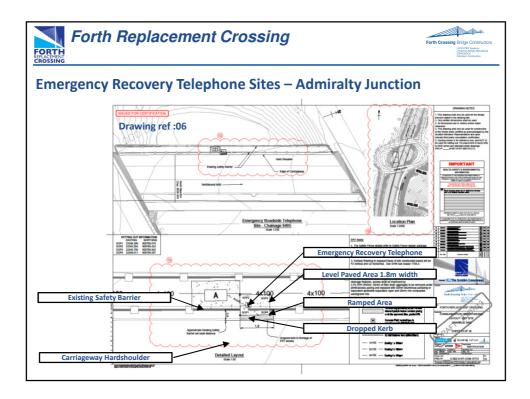

| FORTH<br>REPLACEMENT<br>CROSSSING | orth Replacement Crossing                                                                                                                                                                                     |
|-----------------------------------|---------------------------------------------------------------------------------------------------------------------------------------------------------------------------------------------------------------|
| Project Summary - Key Quantities  |                                                                                                                                                                                                               |
| •                                 | <u>Stayed Bridge (2090m)</u><br>3 mono towers 200-210m high, 2 spans @ 650m each, 60m above the sea<br>2 lane + hard shoulder dual carriageway, total structure width 41.6m<br>7 spread footings (all marine) |
| •                                 | ach Viaduct South (543m)<br>87m typical spans, twin boxes on reinforced concrete V piers<br>7 spread footings (4 on land + 3 marine)                                                                          |
| •                                 | ach Viaduct North (part of Cable Stayed Bridge)<br>203m long, 2 spans 104m and 99m, twin boxes on reinforced concrete V piers<br>1 spread footing (on land)                                                   |
| •                                 | <u>cting Roads North and South</u><br>4km dual 3 lane (new or improved) carriageway<br>2.5km dual 2 lane carriageway<br>2 new grade separated junction<br>Local road realignments                             |