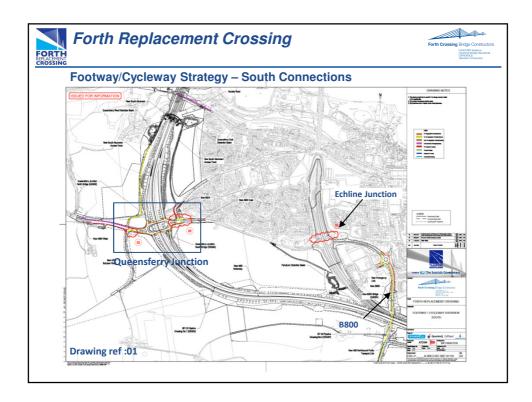

ucture width 41.6m<br>7 spread footings (all marine) |
| •                                 | ach Viaduct South (543m)<br>87m typical spans, twin boxes on reinforced concrete V piers<br>7 spread footings (4 on land + 3 marine)                                                                          |
| •                                 | ach Viaduct North (part of Cable Stayed Bridge)<br>203m long, 2 spans 104m and 99m, twin boxes on reinforced concrete V piers<br>1 spread footing (on land)                                                   |
| •                                 | <u>cting Roads North and South</u><br>4km dual 3 lane (new or improved) carriageway<br>2.5km dual 2 lane carriageway<br>2 new grade separated junction<br>Local road realignments                             |