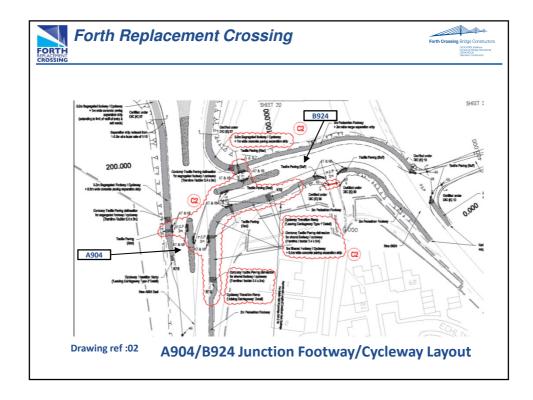

re width 41.6m<br>7 spread footings (all marine) |
| •                                 | ach Viaduct South (543m)<br>87m typical spans, twin boxes on reinforced concrete V piers<br>7 spread footings (4 on land + 3 marine)                                                                          |
| •                                 | ach Viaduct North (part of Cable Stayed Bridge)<br>203m long, 2 spans 104m and 99m, twin boxes on reinforced concrete V piers<br>1 spread footing (on land)                                                   |
| •                                 | <u>cting Roads North and South</u><br>4km dual 3 lane (new or improved) carriageway<br>2.5km dual 2 lane carriageway<br>2 new grade separated junction<br>Local road realignments                             |