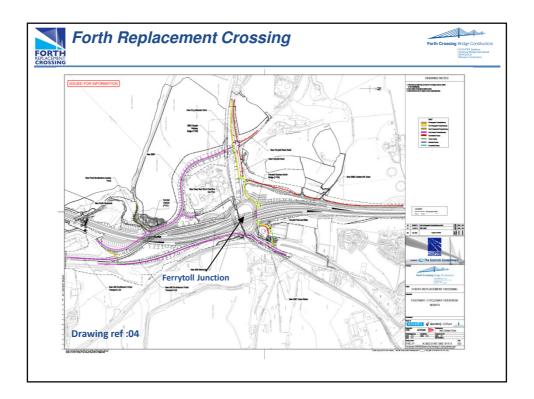

th 41.6m<br>7 spread footings (all marine) |
| •                                 | ach Viaduct South (543m)<br>87m typical spans, twin boxes on reinforced concrete V piers<br>7 spread footings (4 on land + 3 marine)                                                                          |
| •                                 | ach Viaduct North (part of Cable Stayed Bridge)<br>203m long, 2 spans 104m and 99m, twin boxes on reinforced concrete V piers<br>1 spread footing (on land)                                                   |
| •                                 | <u>cting Roads North and South</u><br>4km dual 3 lane (new or improved) carriageway<br>2.5km dual 2 lane carriageway<br>2 new grade separated junction<br>Local road realignments                             |