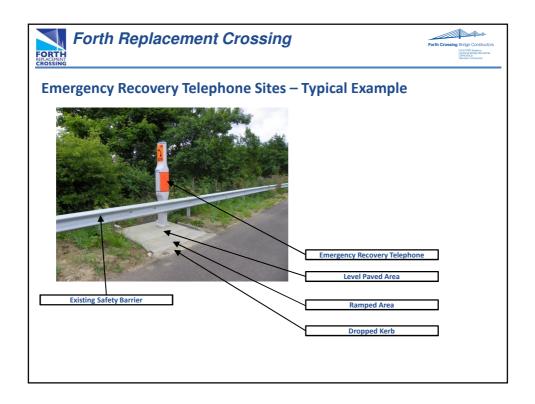

| FORTH<br>REPLACEMENT<br>CROSSSING | orth Replacement Crossing                                                                                                                                                                                     |
|-----------------------------------|---------------------------------------------------------------------------------------------------------------------------------------------------------------------------------------------------------------|
| Project Summary - Key Quantities  |                                                                                                                                                                                                               |
| •                                 | <u>Stayed Bridge (2090m)</u><br>3 mono towers 200-210m high, 2 spans @ 650m each, 60m above the sea<br>2 lane + hard shoulder dual carriageway, total structure width 41.6m<br>7 spread footings (all marine) |
| •                                 | ach Viaduct South (543m)<br>87m typical spans, twin boxes on reinforced concrete V piers<br>7 spread footings (4 on land + 3 marine)                                                                          |
| •                                 | ach Viaduct North (part of Cable Stayed Bridge)<br>203m long, 2 spans 104m and 99m, twin boxes on reinforced concrete V piers<br>1 spread footing (on land)                                                   |
| •                                 | <u>cting Roads North and South</u><br>4km dual 3 lane (new or improved) carriageway<br>2.5km dual 2 lane carriageway<br>2 new grade separated junction<br>Local road realignments                             |