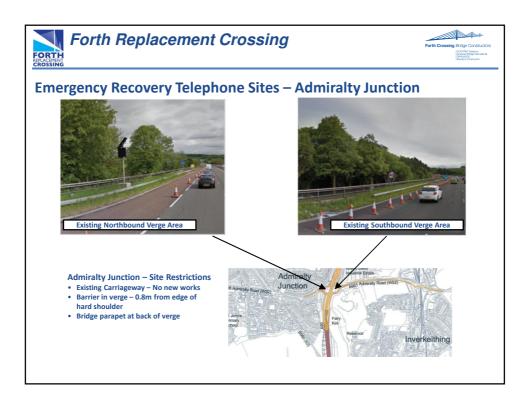

<br>7 spread footings (all marine) |
| •                                 | ach Viaduct South (543m)<br>87m typical spans, twin boxes on reinforced concrete V piers<br>7 spread footings (4 on land + 3 marine)                                                                          |
| •                                 | ach Viaduct North (part of Cable Stayed Bridge)<br>203m long, 2 spans 104m and 99m, twin boxes on reinforced concrete V piers<br>1 spread footing (on land)                                                   |
| •                                 | <u>cting Roads North and South</u><br>4km dual 3 lane (new or improved) carriageway<br>2.5km dual 2 lane carriageway<br>2 new grade separated junction<br>Local road realignments                             |