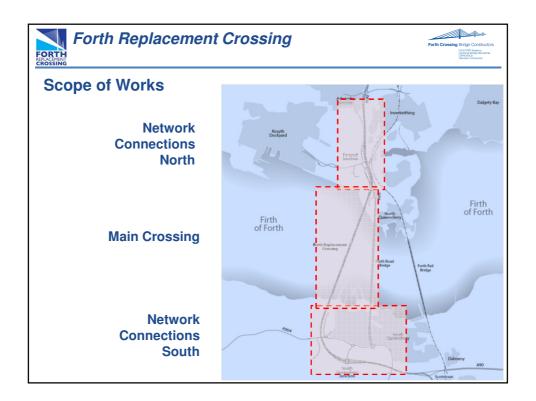

| FORTH<br>REPLACEMENT<br>CROSSSING | orth Replacement Crossing                                                                                                                                                                                     |
|-----------------------------------|---------------------------------------------------------------------------------------------------------------------------------------------------------------------------------------------------------------|
| Project Summary - Key Quantities  |                                                                                                                                                                                                               |
| •                                 | <u>Stayed Bridge (2090m)</u><br>3 mono towers 200-210m high, 2 spans @ 650m each, 60m above the sea<br>2 lane + hard shoulder dual carriageway, total structure width 41.6m<br>7 spread footings (all marine) |
| •                                 | ach Viaduct South (543m)<br>87m typical spans, twin boxes on reinforced concrete V piers<br>7 spread footings (4 on land + 3 marine)                                                                          |
| •                                 | ach Viaduct North (part of Cable Stayed Bridge)<br>203m long, 2 spans 104m and 99m, twin boxes on reinforced concrete V piers<br>1 spread footing (on land)                                                   |
| •                                 | <u>cting Roads North and South</u><br>4km dual 3 lane (new or improved) carriageway<br>2.5km dual 2 lane carriageway<br>2 new grade separated junction<br>Local road realignments                             |