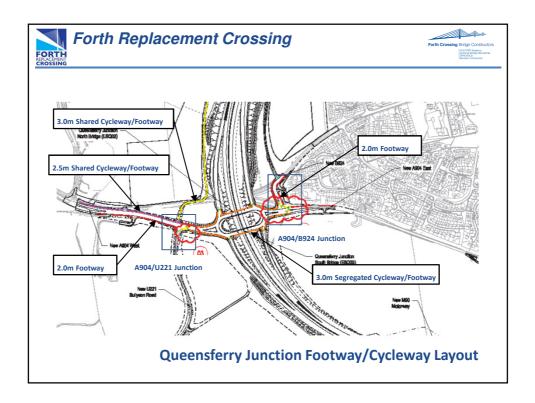

ture width 41.6m<br>7 spread footings (all marine) |
| •                                 | ach Viaduct South (543m)<br>87m typical spans, twin boxes on reinforced concrete V piers<br>7 spread footings (4 on land + 3 marine)                                                                          |
| •                                 | ach Viaduct North (part of Cable Stayed Bridge)<br>203m long, 2 spans 104m and 99m, twin boxes on reinforced concrete V piers<br>1 spread footing (on land)                                                   |
| •                                 | <u>cting Roads North and South</u><br>4km dual 3 lane (new or improved) carriageway<br>2.5km dual 2 lane carriageway<br>2 new grade separated junction<br>Local road realignments                             |