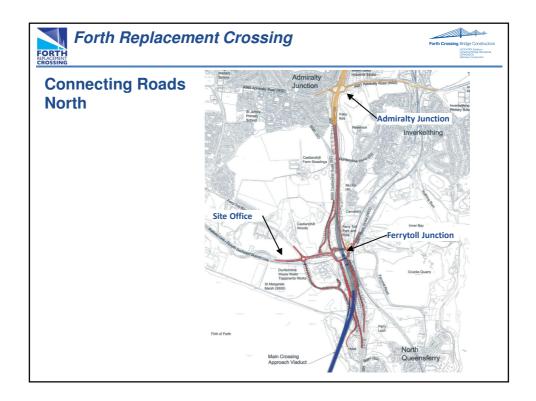

tructure width 41.6m<br>7 spread footings (all marine) |
| •                                 | ach Viaduct South (543m)<br>87m typical spans, twin boxes on reinforced concrete V piers<br>7 spread footings (4 on land + 3 marine)                                                                          |
| •                                 | ach Viaduct North (part of Cable Stayed Bridge)<br>203m long, 2 spans 104m and 99m, twin boxes on reinforced concrete V piers<br>1 spread footing (on land)                                                   |
| •                                 | <u>cting Roads North and South</u><br>4km dual 3 lane (new or improved) carriageway<br>2.5km dual 2 lane carriageway<br>2 new grade separated junction<br>Local road realignments                             |