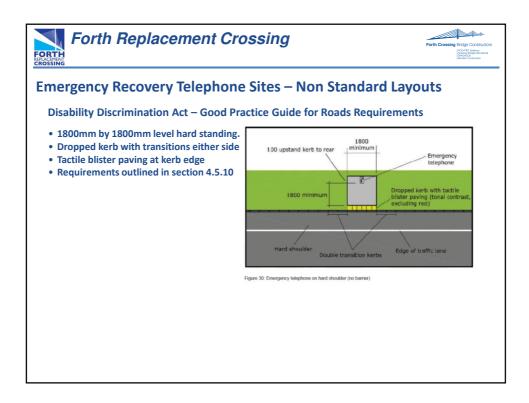

1.6m<br>7 spread footings (all marine) |
| •                                 | ach Viaduct South (543m)<br>87m typical spans, twin boxes on reinforced concrete V piers<br>7 spread footings (4 on land + 3 marine)                                                                          |
| •                                 | ach Viaduct North (part of Cable Stayed Bridge)<br>203m long, 2 spans 104m and 99m, twin boxes on reinforced concrete V piers<br>1 spread footing (on land)                                                   |
| •                                 | <u>cting Roads North and South</u><br>4km dual 3 lane (new or improved) carriageway<br>2.5km dual 2 lane carriageway<br>2 new grade separated junction<br>Local road realignments                             |