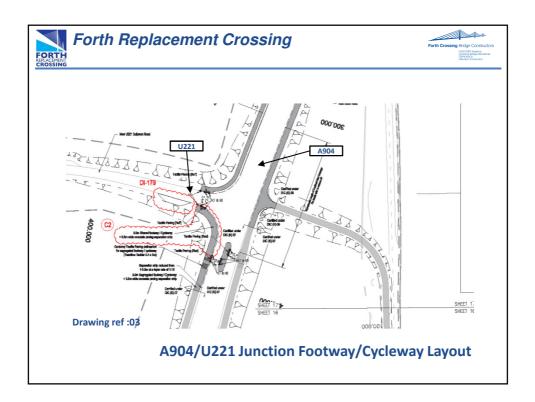

width 41.6m<br>7 spread footings (all marine) |
| •                                 | ach Viaduct South (543m)<br>87m typical spans, twin boxes on reinforced concrete V piers<br>7 spread footings (4 on land + 3 marine)                                                                          |
| •                                 | ach Viaduct North (part of Cable Stayed Bridge)<br>203m long, 2 spans 104m and 99m, twin boxes on reinforced concrete V piers<br>1 spread footing (on land)                                                   |
| •                                 | <u>cting Roads North and South</u><br>4km dual 3 lane (new or improved) carriageway<br>2.5km dual 2 lane carriageway<br>2 new grade separated junction<br>Local road realignments                             |