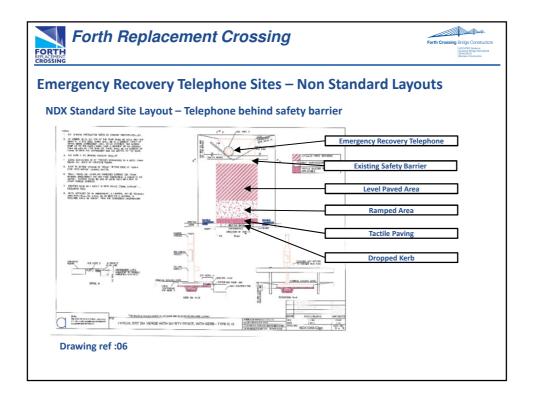

6m<br>7 spread footings (all marine) |
| •                                 | ach Viaduct South (543m)<br>87m typical spans, twin boxes on reinforced concrete V piers<br>7 spread footings (4 on land + 3 marine)                                                                          |
| •                                 | ach Viaduct North (part of Cable Stayed Bridge)<br>203m long, 2 spans 104m and 99m, twin boxes on reinforced concrete V piers<br>1 spread footing (on land)                                                   |
| •                                 | <u>cting Roads North and South</u><br>4km dual 3 lane (new or improved) carriageway<br>2.5km dual 2 lane carriageway<br>2 new grade separated junction<br>Local road realignments                             |