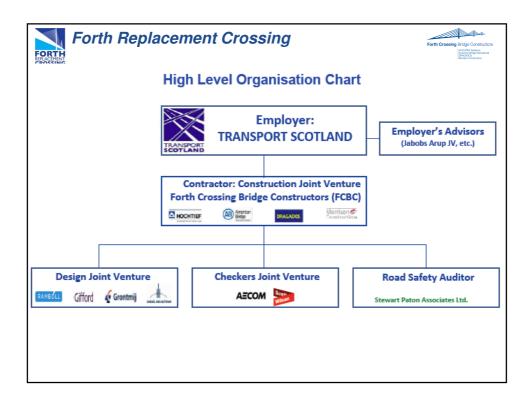

| FORTH<br>REPLACEMENT<br>CROSSSING | orth Replacement Crossing                                                                                                                                                                                     |
|-----------------------------------|---------------------------------------------------------------------------------------------------------------------------------------------------------------------------------------------------------------|
| Project Summary - Key Quantities  |                                                                                                                                                                                                               |
| •                                 | <u>Stayed Bridge (20