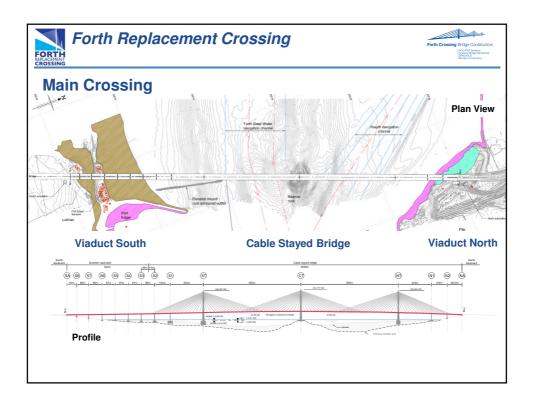

| FORTH<br>REPLACEMENT<br>CROSSSING | orth Replacement Crossing                                                                                                                                                                                     |
|-----------------------------------|---------------------------------------------------------------------------------------------------------------------------------------------------------------------------------------------------------------|
| Project Summary - Key Quantities  |                                                                                                                                                                                                               |
| •                                 | <u>Stayed Bridge (2090m)</u><br>3 mono towers 200-210m high, 2 spans @ 650m each, 60m above the sea<br>2 lane + hard shoulder dual carriageway, total structure width 41.6m<br>7 spread footings (all marine) |
| •                                 | ach Viaduct South (543m)<br>87m typical spans, twin boxes on reinforced concrete V piers<br>7 spread footings (4 on land + 3 marine)                                                                          |
| •                                 | ach Viaduct North (part of Cable Stayed Bridge)<br>203m long, 2 spans 104m and 99m, twin boxes on reinforced concrete V piers<br>1 spread footing (on land)                                                   |
| •                                 | <u>cting Roads North and South</u><br>4km dual 3 lane (new or improved) carriageway<br>2.5km dual 2 lane carriageway<br>2 new grade separated junction<br>Local road realignments                             |