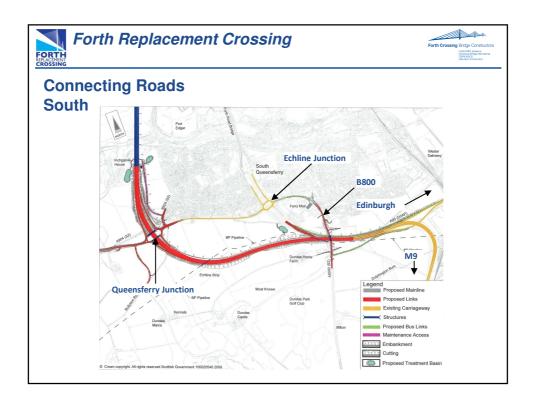

structure width 41.6m<br>7 spread footings (all marine) |
| •                                 | ach Viaduct South (543m)<br>87m typical spans, twin boxes on reinforced concrete V piers<br>7 spread footings (4 on land + 3 marine)                                                                          |
| •                                 | ach Viaduct North (part of Cable Stayed Bridge)<br>203m long, 2 spans 104m and 99m, twin boxes on reinforced concrete V piers<br>1 spread footing (on land)                                                   |
| •                                 | <u>cting Roads North and South</u><br>4km dual 3 lane (new or improved) carriageway<br>2.5km dual 2 lane carriageway<br>2 new grade separated junction<br>Local road realignments                             |